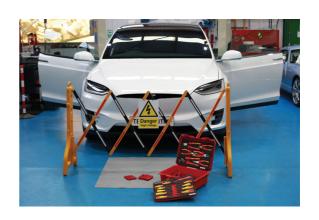

## Insulated Tool Kit 3/8"D 50pc

Complete set of fully insulated tools for live working up to 1000V AC / 1500V DC, featuring hex sockets, screwdrivers, pliers and insulation sleeves.