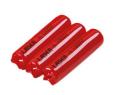

## **Additional Information**

- 16 x 3/8"D sockets: 6, 7, 8, 9, 10, 11, 12, 13, 14, 15, 16, 17, 18, 19, 20 and 22mm; 2 extension bars (150 and 250mm) 3/8"D ratchet; 3 spline bits: M8, M10 and M12.
- Plier set: cable shears, bent nose pliers, long nose pliers, flat nose pliers, side cutters, water pump pliers and an insulated cable stripping knife.
- 10 x screwdrivers: Phillips Ph1 x 80mm, Ph2 x 100mm, Ph3 x 150mm; Flat 2.5 x 75mm, 3 x 100mm, 3.5 x 100mm, 4 x 100mm; Star\*
  T20 x 100mm, T25 x 125mm and T30 x 150mm; circuit tester.
- 10 x protective 100mm sleeves: 5 x 18mm and 5 x 24mm.
- VDE/GS approved insulated socket set. IEC60900 approved for 1000V safe working.