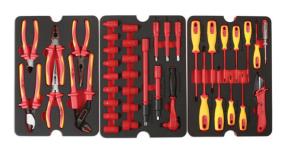

## Insulated Tool Kit 3/8"D 50pc

Complete set of fully insulated tools for live working up to 1000V AC / 1500V DC, featuring hex sockets, screwdrivers, pliers and insulation sleeves.

## **Additional Information**

- 16 x 3/8"D sockets: 6, 7, 8, 9, 10, 11, 12, 13, 14, 15, 16, 17, 18, 19, 20 and 22mm; 2 extension bars (150 and 250mm) 3/8"D ratchet; 3 spline bits: M8, M10 and M12.
- Plier set: cable shears, bent nose pliers, long nose pliers, flat nose pliers, side cutters, water pump pliers and an insulated cable stripping knife.
- 10 x screwdrivers: Phillips Ph1 x 80mm, Ph2 x 100mm, Ph3 x 150mm; Flat 2.5 x 75mm, 3 x 100mm, 3.5 x 100mm, 4 x 100mm; Star\*
  T20 x 100mm, T25 x 125mm and T30 x 150mm; circuit tester.
- 10 x protective 100mm sleeves: 5 x 18mm and 5 x 24mm.
- VDE/GS approved insulated socket set. IEC60900 approved for 1000V safe working.