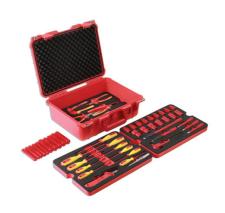

## Insulated Tool Kit 3/8"D 50pc

Complete set of fully insulated tools for live working up to 1000V AC / 1500V DC, featuring hex sockets, screwdrivers, pliers and insulation sleeves.

## **Additional Information**

- 16 x 3/8"D sockets: 6, 7, 8, 9, 10, 11, 12, 13, 14, 15, 16, 17, 18, 19, 20 and 22mm; 2 extension bars (150 and 250mm) 3/8"D ratchet; 3 spline bits: M8, M10 and M12.
- Plier set: cable shears, bent nose pliers, long nose pliers, flat nose pliers, side cutters, water pump pliers and an insulated cable stripping knife.
- 10 x screwdrivers: Phillips Ph1 x 80mm, Ph2 x 100mm, Ph3 x 150mm; Flat 2.5 x 75mm, 3 x 100mm, 3.5 x 100mm, 4 x 100mm; Star\*
  T20 x 100mm, T25 x 125mm and T30 x 150mm; circuit tester.
- 10 x protective 100mm sleeves: 5 x 18mm and 5 x 24mm.
- VDE/GS approved insulated socket set. IEC60900 approved for 1000V safe working.