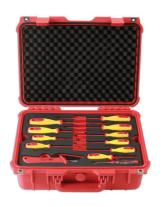

## **Additional Information**

- 16 x 3/8"D sockets: 6, 7, 8, 9, 10, 11, 12, 13, 14, 15, 16, 17, 18, 19, 20 and 22mm; 2 extension bars (150 and 250mm) 3/8"D ratchet; 3 spline bits: M8, M10 and M12.
- Plier set: cable shears, bent nose pliers, long nose pliers, flat nose pliers, side cutters, water pump pliers and an insulated cable stripping knife.
- 10 x screwdrivers: Phillips Ph1 x 80mm, Ph2 x 100mm, Ph3 x 150mm; Flat 2.5 x 75mm, 3 x 100mm, 3.5 x 100mm, 4 x 100mm; Star\*
  T20 x 100mm, T25 x 125mm and T30 x 150mm; circuit tester.
- 10 x protective 100mm sleeves: 5 x 18mm and 5 x 24mm.
- VDE/GS approved insulated socket set. IEC60900 approved for 1000V safe working.