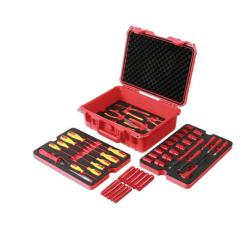

## **Additional Information**

- 16 x 3/8"D sockets: 6, 7, 8, 9, 10, 11, 12, 13, 14, 15, 16, 17, 18, 19, 20 and 22mm; 2 extension bars (150 and 250mm) 3/8"D ratchet; 3 spline bits: M8, M10 and M12.
- Plier set: cable shears, bent nose pliers, long nose pliers, flat nose pliers, side cutters, water pump pliers and an insulated cable stripping knife.
- 10 x screwdrivers: Phillips Ph1 x 80mm, Ph2 x 100mm, Ph3 x 150mm; Flat 2.5 x 75mm, 3 x 100mm, 3.5 x 100mm, 4 x 100mm; Star\*
  T20 x 100mm, T25 x 125mm and T30 x 150mm; circuit tester.
- 10 x protective 100mm sleeves: 5 x 18mm and 5 x 24mm.
- VDE/GS approved insulated socket set. IEC60900 approved for 1000V safe working.